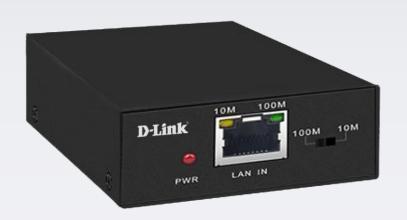

## **DPS-500-E** Long Distance PoE Splitter

| РоЕ                                 |                                                                        |
|-------------------------------------|------------------------------------------------------------------------|
| Input                               | IEEE802.3af                                                            |
| Indicators                          |                                                                        |
| Red light: Power indicator          | ✓                                                                      |
| Green light: 100Mbps rate indicator | ✓                                                                      |
| Yellow light: 10Mbps rate indicator | ✓                                                                      |
| Physical                            |                                                                        |
| Weight                              | 0.2 kg.                                                                |
| Dimensions                          | 98.7mm×60mm×26mm                                                       |
| Power                               | DC output: 12V/1A(Max)                                                 |
| Temperature                         | Operating: -10 to 50° C Storage: -40 to 70° C                          |
| Humidity                            | Operating: 10% to 90% non-condensing Storage: 5% to 90% non-condensing |
| Certification                       |                                                                        |
| EMI/EMC                             | CE                                                                     |