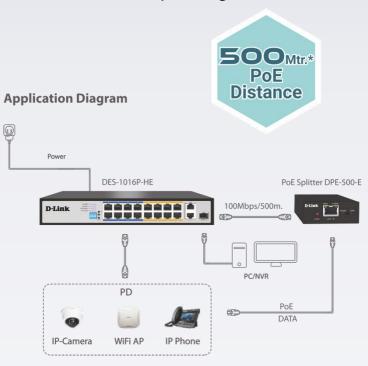

#### 500m distance

Used with D-LINK swicth DES-F1016P-HE for supporting 500 meter distance for 9th-16th port with speed 100 Mbps

#### 500m Distance

 Used with D-LINK Switch DES-F1016P-HE for supporting 500 meter distance for 9th-16th port with speed 100 Mbps The D-LINK DPE-500-E is a long distance PoE splitter, it can achieve long distance data transmission of 500 meters (100Mbps) and 800 meters (10Mbps).

## **Expand and Upgrade Your Network**

With DPE-500-E, D-LINK DES-F1016P-HE Switch can cater distance up to 500 meter for the port count 9 to 16.